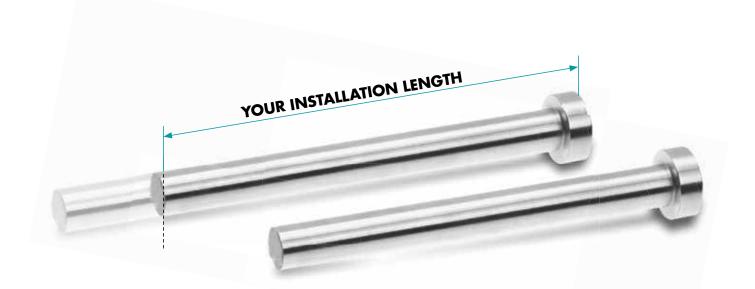

## **CUT-TO-LENGTH SERVICE** FOR EJECTORS & EJECTOR SLEEVES

The DUOSCHLIFF cutting machine allows shortening of workpieces and then grinding to the desired length in one operation. With appropriate dexterity and experience our "cut-to-length specialists" achieve an accuracy of +/- 0,01 mm.

#### AT A GLANCE

- Ready-to-use ejection technology
- Individual lengths
- Lot size starting from 1 piece
- Most extensive range of ejectors and sleeves

|         |               | Length (mm)                 |                              |                                 |                               |                                  |                                   |
|---------|---------------|-----------------------------|------------------------------|---------------------------------|-------------------------------|----------------------------------|-----------------------------------|
| Shape   | Diameter      | <b>10–35</b><br>L-tol. 0,02 | <b>36–300</b><br>L-tol. 0,02 | <b>301 – 500</b><br>L-tol. 0,02 | <b>501–800</b><br>L-tol. 0,03 | <b>801 – 1000</b><br>L-tol. 0,04 | <b>1001 – 1250</b><br>L-tol. 0,05 |
| A+D     | 0,5–1,99      | •                           | •                            |                                 |                               |                                  |                                   |
| A+D     | 2,00-8,00     | •                           | •                            | •                               | •                             | •                                | •                                 |
| A+D     | 8,01 – 13,00  |                             | •                            | •                               | •                             | •                                | •                                 |
| A+D     | 13,01 – 20,00 |                             | •                            | •                               | •                             | •                                | •                                 |
| A+D     | > 20,00       |                             | •                            | •                               | •                             | •                                | •                                 |
| СН      |               |                             | •                            | •                               |                               |                                  |                                   |
| FA      |               |                             | •                            | •                               |                               |                                  |                                   |
| Sleeves |               |                             | •                            | •                               | •                             | •                                |                                   |